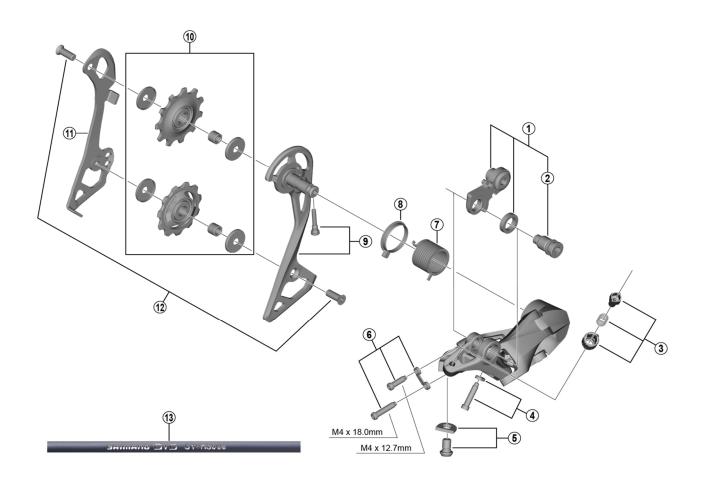

## RD-R7000-GS Black / Silver

| ITEM                                                                                                                                                                                                                                                                                                                                                                                                                                                                                                                                                                                                                                                                                                                                                                      |    |           |                                                                                                 | )-R8         |  |
|---------------------------------------------------------------------------------------------------------------------------------------------------------------------------------------------------------------------------------------------------------------------------------------------------------------------------------------------------------------------------------------------------------------------------------------------------------------------------------------------------------------------------------------------------------------------------------------------------------------------------------------------------------------------------------------------------------------------------------------------------------------------------|----|-----------|-------------------------------------------------------------------------------------------------|--------------|--|
| 1 Y3F398020 Bracket Axle Unit (for normal type) B   2 Y3F358000 B-Axle 2 (for Direct Mount type) B   3 Y3F398030 Cable Adjusting Bolt Unit B   4 Y3E998040 End Adjusting Bolt (M4 x 18) & Plate A   5 Y3F398040 Cable Fixing Bolt & Plate A   6 Y3E998060 Stroke Adjusting Bolts & Plate A   7 Y5PV17000 P-Tension Spring A   8 Y5PV24000 P-Seal Ring A   9 Y3F398060 Outer Plate & Fixing Bolt A   10 Y3F398010 Tension & Guide Pulley Set B   11 Y3F316000 Inner Plate B   12 Y5V598140 Pulley Bolt (2 pcs.) A   Y0BM98011 OT-RS900 (Black) 240 mm x 10 pcs. (with Sealed Outer Cap & Outer Cap with Long Tongue) A   13 Y0BM98021 OT-RS900 (Red) 240 mm x 10 pcs. (with Sealed Outer Cap & Outer Cap with Long Tongue) A                                               |    |           | DESCRIPTION                                                                                     | INTERCHANGE- |  |
| 3   Y3F398030   Cable Adjusting Bolt Unit   B     4   Y3E998040   End Adjusting Bolt (M4 x 18) & Plate   A     5   Y3F398040   Cable Fixing Bolt & Plate   A     6   Y3E998060   Stroke Adjusting Bolts & Plate   A     7   Y5PV17000   P-Tension Spring   A     8   Y5PV24000   P-Seal Ring   A     9   Y3F398060   Outer Plate & Fixing Bolt   B     10   Y3F398010   Tension & Guide Pulley Set   B     11   Y3F316000   Inner Plate   B     12   Y5V598140   Pulley Bolt (2 pcs.)   A     Y0BM98011   OT-RS900 (Black) 240 mm x 10 pcs. (with Sealed Outer Cap & Outer Cap with Long Tongue)   A     13   Y0BM98021   OT-RS900 (Red) 240 mm x 10 pcs. (with Sealed Outer Cap & Outer Cap with Long Tongue)   A                                                        | 1  |           | Bracket Axle Unit (for normal type)                                                             |              |  |
| 4   Y3E998040   End Adjusting Bolt (M4 x 18) & Plate   A     5   Y3F398040   Cable Fixing Bolt & Plate   A     6   Y3E998060   Stroke Adjusting Bolts & Plate   A     7   Y5PV17000   P-Tension Spring   A     8   Y5PV24000   P-Seal Ring   A     9   Y3F398060   Outer Plate & Fixing Bolt   B     10   Y3F398010   Tension & Guide Pulley Set   B     11   Y3F316000   Inner Plate   B     12   Y5V598140   Pulley Bolt (2 pcs.)   A     Y0BM98011   OT-RS900 (Black) 240 mm x 10 pcs. (with Sealed Outer Cap & Outer Cap with Long Tongue)   A     13   Y0BM98021   OT-RS900 (Red) 240 mm x 10 pcs. (with Sealed Outer Cap & Outer Cap with Long Tongue)   A     Y0BM98031   OT-RS900 (Red) 240 mm x 10 pcs. (with Sealed Outer Cap & Outer Cap with Long Tongue)   A | 2  | Y3F358000 | B-Axle 2 (for Direct Mount type)                                                                |              |  |
| 5   Y3F398040   Cable Fixing Bolt & Plate   A     6   Y3E998060   Stroke Adjusting Bolts & Plate   A     7   Y5PV17000   P-Tension Spring   A     8   Y5PV24000   P-Seal Ring   A     9   Y3F398060   Outer Plate & Fixing Bolt   B     10   Y3F398010   Tension & Guide Pulley Set   B     11   Y3F316000   Inner Plate   B     12   Y5V598140   Pulley Bolt (2 pcs.)   A     Y0BM98011   OT-RS900 (Black) 240 mm x 10 pcs. (with Sealed Outer Cap & Outer Cap with Long Tongue)   A     Y0BM98021   OT-RS900 (White) 240 mm x 10 pcs. (with Sealed Outer Cap & Outer Cap with Long Tongue)   A     Y0BM98031   OT-RS900 (Red) 240 mm x 10 pcs. (with Sealed Outer Cap & Outer Cap with Long Tongue)   A                                                                 | 3  | Y3F398030 | Cable Adjusting Bolt Unit                                                                       | В            |  |
| 6   Y3E998060   Stroke Adjusting Bolts & Plate   A     7   Y5PV17000   P-Tension Spring   A     8   Y5PV24000   P-Seal Ring   A     9   Y3F398060   Outer Plate & Fixing Bolt   B     10   Y3F398010   Tension & Guide Pulley Set   B     11   Y3F316000   Inner Plate   B     12   Y5V598140   Pulley Bolt (2 pcs.)   A     Y0BM98011   OT-RS900 (Black) 240 mm x 10 pcs. (with Sealed Outer Cap & Outer Cap with Long Tongue)   A     Y0BM98021   OT-RS900 (White) 240 mm x 10 pcs. (with Sealed Outer Cap & Outer Cap with Long Tongue)   A     Y0BM98031   OT-RS900 (Red) 240 mm x 10 pcs. (with Sealed Outer Cap & Outer Cap with Long Tongue)   A                                                                                                                   | 4  | Y3E998040 | End Adjusting Bolt (M4 x 18) & Plate                                                            | Α            |  |
| 7   Y5PV17000   P-Tension Spring   A     8   Y5PV24000   P-Seal Ring   A     9   Y3F398060   Outer Plate & Fixing Bolt   B     10   Y3F398010   Tension & Guide Pulley Set   B     11   Y3F316000   Inner Plate   B     12   Y5V598140   Pulley Bolt (2 pcs.)   A     Y0BM98011   OT-RS900 (Black) 240 mm x 10 pcs. (with Sealed Outer Cap & Outer Cap with Long Tongue)   A     Y0BM98021   OT-RS900 (White) 240 mm x 10 pcs. (with Sealed Outer Cap & Outer Cap with Long Tongue)   A     Y0BM98031   OT-RS900 (Red) 240 mm x 10 pcs. (with Sealed Outer Cap & Outer Cap with Long Tongue)   A                                                                                                                                                                          | 5  | Y3F398040 | Cable Fixing Bolt & Plate                                                                       | Α            |  |
| 8   Y5PV24000   P-Seal Ring   A     9   Y3F398060   Outer Plate & Fixing Bolt   B     10   Y3F398010   Tension & Guide Pulley Set   B     11   Y3F316000   Inner Plate   B     12   Y5V598140   Pulley Bolt (2 pcs.)   A     Y0BM98011   OT-RS900 (Black) 240 mm x 10 pcs. (with Sealed Outer Cap & Outer Cap with Long Tongue)   A     Y0BM98021   OT-RS900 (White) 240 mm x 10 pcs. (with Sealed Outer Cap & Outer Cap with Long Tongue)   A     Y0BM98031   OT-RS900 (Red) 240 mm x 10 pcs. (with Sealed Outer Cap & Outer Cap with Long Tongue)   A                                                                                                                                                                                                                   | 6  | Y3E998060 | Stroke Adjusting Bolts & Plate                                                                  | Α            |  |
| 9   Y3F398060   Outer Plate & Fixing Bolt   B     10   Y3F398010   Tension & Guide Pulley Set   B     11   Y3F316000   Inner Plate   B     12   Y5V598140   Pulley Bolt (2 pcs.)   A     Y0BM98011   OT-RS900 (Black) 240 mm x 10 pcs. (with Sealed Outer Cap & Outer Cap with Long Tongue)   A     Y0BM98021   OT-RS900 (White) 240 mm x 10 pcs. (with Sealed Outer Cap & Outer Cap with Long Tongue)   A     Y0BM98031   OT-RS900 (Red) 240 mm x 10 pcs. (with Sealed Outer Cap & Outer Cap with Long Tongue)   A                                                                                                                                                                                                                                                       | 7  | Y5PV17000 | P-Tension Spring                                                                                | Α            |  |
| 10                                                                                                                                                                                                                                                                                                                                                                                                                                                                                                                                                                                                                                                                                                                                                                        | 8  | Y5PV24000 | P-Seal Ring                                                                                     | Α            |  |
| 11   Y3F316000   Inner Plate   B                                                                                                                                                                                                                                                                                                                                                                                                                                                                                                                                                                                                                                                                                                                                          | 9  | Y3F398060 | Outer Plate & Fixing Bolt                                                                       |              |  |
| 12   Y5V598140   Pulley Bolt (2 pcs.)   A     Y0BM98011   OT-RS900 (Black) 240 mm x 10 pcs. (with Sealed Outer Cap & Outer Cap with Long Tongue)   A     Y0BM98021   OT-RS900 (White) 240 mm x 10 pcs. (with Sealed Outer Cap & Outer Cap with Long Tongue)   A     Y0BM98031   OT-RS900 (Red) 240 mm x 10 pcs. (with Sealed Outer Cap & Outer Cap with Long Tongue)   A                                                                                                                                                                                                                                                                                                                                                                                                  | 10 | Y3F398010 | Tension & Guide Pulley Set                                                                      | В            |  |
| Y0BM98011   OT-RS900 (Black) 240 mm x 10 pcs. (with Sealed Outer Cap & Outer Cap with Long Tongue)   A     Y0BM98021   OT-RS900 (White) 240 mm x 10 pcs. (with Sealed Outer Cap & Outer Cap with Long Tongue)   A     Y0BM98031   OT-RS900 (Red) 240 mm x 10 pcs. (with Sealed Outer Cap & Outer Cap with Long Tongue)   A                                                                                                                                                                                                                                                                                                                                                                                                                                                | 11 | Y3F316000 | Inner Plate                                                                                     | В            |  |
| Y0BM98021   OT-RS900 (White) 240 mm x 10 pcs. (with Sealed Outer Cap & Outer Cap with Long Tongue)   A     Y0BM98031   OT-RS900 (Red) 240 mm x 10 pcs. (with Sealed Outer Cap & Outer Cap with Long Tongue)   A                                                                                                                                                                                                                                                                                                                                                                                                                                                                                                                                                           | 12 | Y5V598140 | Pulley Bolt (2 pcs.)                                                                            | Α            |  |
| Y0BM98031 OT-RS900 (Red) 240 mm x 10 pcs. (with Sealed Outer Cap & Outer Cap with Long Tongue) A                                                                                                                                                                                                                                                                                                                                                                                                                                                                                                                                                                                                                                                                          | 13 | Y0BM98011 | OT-RS900 (Black) 240 mm x 10 pcs. (with Sealed Outer Cap & Outer Cap with Long Tongue)          | Α            |  |
| Y0BM98031 OT-RS900 (Red) 240 mm x 10 pcs. (with Sealed Outer Cap & Outer Cap with Long Tongue)                                                                                                                                                                                                                                                                                                                                                                                                                                                                                                                                                                                                                                                                            |    | Y0BM98021 | OT-RS900 (White) 240 mm x 10 pcs. (with Sealed Outer Cap & Outer Cap with Long Tongue)          | Α            |  |
| Y0BM98041 OT-RS900 (High-tech gray) 240 mm x 10 pcs. (with Sealed Outer Cap & Outer Cap with Long Tongue) A                                                                                                                                                                                                                                                                                                                                                                                                                                                                                                                                                                                                                                                               |    | Y0BM98031 | OT-RS900 (Red) 240 mm x 10 pcs. (with Sealed Outer Cap & Outer Cap with Long Tongue)            | Α            |  |
|                                                                                                                                                                                                                                                                                                                                                                                                                                                                                                                                                                                                                                                                                                                                                                           |    | Y0BM98041 | OT-RS900 (High-tech gray) 240 mm x 10 pcs. (with Sealed Outer Cap & Outer Cap with Long Tongue) | Α            |  |