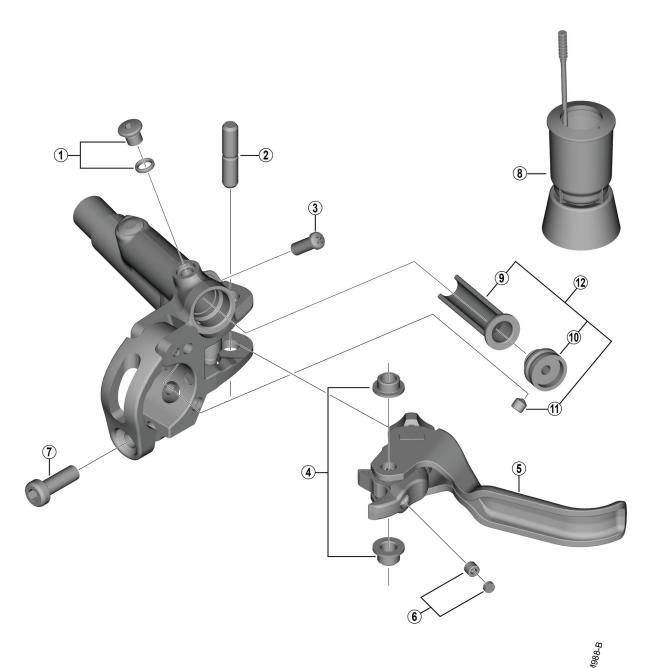

## SAINT Brake Lever BL-M820-B For Disc Brake

|                                                                              |                     |                                   | -W'-78 |                         |  |
|------------------------------------------------------------------------------|---------------------|-----------------------------------|--------|-------------------------|--|
| ITEM<br>NO.                                                                  | SHIMANO<br>CODE NO. | DESCRIPTION                       |        | INTERCHANGE-<br>ABILITY |  |
| 1                                                                            | Y8V398010           | Bleed screw (M5 x 4.7) and O-ring | A      |                         |  |
| 2                                                                            | Y8VJ07000           | Lever axle (Dia. 5 mm)            |        |                         |  |
| 3                                                                            | Y8V338000           | Stroke adjust screw               | A      |                         |  |
| 4                                                                            | Y8VR98010           | Lever axle bush A and B           |        |                         |  |
| 5                                                                            | Y8VR98040           | Right-hand lever member unit      |        |                         |  |
|                                                                              | Y8VR98050           | Left-hand lever member unit       |        |                         |  |
| 6                                                                            | Y8VJ98040           | Lever axle fixing screw and cap   |        |                         |  |
| 7                                                                            | Y8V313100           | Mounting screw (M5 x 14.9)        | В      |                         |  |
| 8                                                                            | Y13000100           | TL-BR003 Funnel unit for M5 screw | A      |                         |  |
| 9                                                                            | Y8V39801T           | Diaphragm                         |        |                         |  |
| 10                                                                           | Y8V39802T           | Сар                               |        |                         |  |
| 11                                                                           | Y8SZ07000           | Fixing screw                      |        |                         |  |
| 12                                                                           | Y8V398050           | Diaphragm unit                    |        |                         |  |
| A: Same parts.                                                               |                     |                                   |        | Mar2023-3585C           |  |
| B: Parts are usable, but differ in materials, appearance, finish, size, etc. |                     |                                   |        | © Shimano Inc. I        |  |